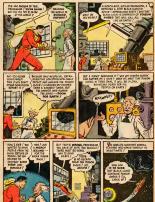

"Supported azimation!" Jon atid in avec "The undern outrush of air, and then the cold of space creeping in, ddn't kill you. It only threw you into a supported state. But your ship is strange and old looking. And your accent is old-time. What year are you from?" "ISSO," returned the young man. "I'm Chuck Halloran. of 198."

"1950?" cholerd Jon Jarl, thunderstruck. "Good heavens! You were floating in your ship, then, for 311 years!"

But if Jon's autonishment was great, the reaction of Chuck Halloram was violent. He leoped up with a strangled erv. You're creary 311 years. Why, that would make this 2201 A.D.! Do you mean to tell me this is the 37rd century? I don't believe it! I won't believe it' It's fanteste."

Quietly, Jon handed him the book he had been reading. There on the first page it plainly said-Printed in 2261.

Chuck Halloran ast down with staring eyes. "I'm 330 years in the future! Three contures beyond my time! I had just made the first rocket trip to the moon, but on my return, the mercer streak"

"Then," Jon said amazed, "you're the answer to one of the loggest mysteries in our history records 'You were the first man to make a trip to the moon! Wow! Wait'll I bring you back to Earth and tell them the news!"